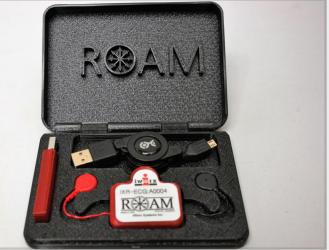

## Includes:

- ROAM-EMG Recorder
- ROAM-Wireless Receiver
- Retractable-USB Cable
- LabScribe 4.0 Analysis Software
- Hard-Shell Case