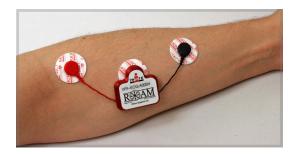

### Making Physiology Happen

The iWorx ROAM EMG is a wearable, wireless system designed to provide long-term recording and unrestricted movement. The recording device easily attaches to the subject with standard electrodes. The protective case doubles as a charging station. The system works with both Windows and MacOS via standard USB interface. Data can be quickly analyzed with the included Labscribe analysis software or exported directly for other processing. The ROAM Wireless allows for hours of continuous recording with an untethered reach of 20 feet.