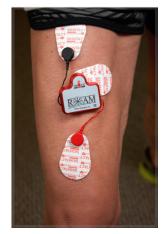

### Making Physiology Happen

The iWorx ROAM EMG is a wearable, wireless system designed to provide long-term recording and unrestricted movement. The recording device easily attaches to the subject with standard electrodes. The protective case doubles as a charging station. The system works with both Windows and MacOS via standard USB interface. Data can be quickly analyzed with the included Labscribe analysis software or exported directly for other processing. The ROAM Wireless allows for hours of continuous recording with an untethered reach of 20 feet.